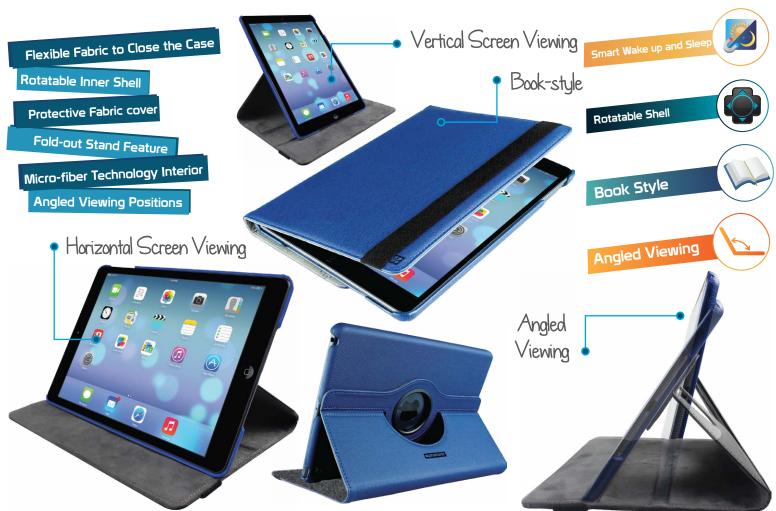

## Protective Fabric Case with 360° Rotatable Shell

Simply unique, the Spino protects, tilts and rotates the iPad Air for multi-directional viewing angles. The hard inner protective shell and rotatable back mechanism makes this case one of a kind. View the iPad Air the way you want, tilt it at angles you like. High-quality outer fabric cover and micro-fiber protective interior keeps this case ahead of the competition. Available in choice of colors, Spino is a complete case in one, delivering unique features, style and protection.

Compatibility

Packing Contents

**☑** Color

Certification

iPad Air

Model Name: **Spino.Air** 

Spino.Air

Black Grey Blue