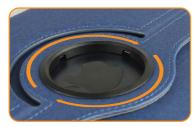

## Protective Fabric Case with 360° Rotatable Shell

Simply unique, the Spino protects, tilts and rotates the iPad Air for multi-directional viewing angles. The hard inner protective shell and rotatable back mechanism makes this case one of a kind. View the iPad Air the way you want, tilt it at angles you like. High-quality outer fabric cover and micro-fiber protective interior keeps this case ahead of the competition. Available in choice of colors, Spino is a complete case in one, delivering unique features, style and protection.