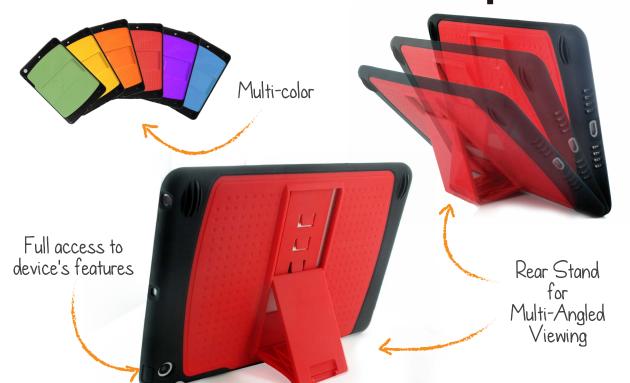

## Multi-Colored Flexi-Grip Shell Case

Snap-on

**Protective Shell** 

Direct access

The All-New Promate contemporary case collection for iPad Mini are designed uniquely for both style and durability which incorporates the latest technology for strength and comfort. Cases fit snugly on the iPad Mini whilst offering full protection from knocks and scrapes; the cases also ensure that you will have complete access to the phone's external features. This case collection doesn't only offer a unique design; also have an extensive variety of colorsand patterns available for you to match your everyday lifestyle need.

## Features

Form fitted and fixed snugly on the iPad Mini. Direct access to all of the phone's features. Variety of colors suitable for any lifestyle. Made from the finest quality, flexible and coated plastic material.

## **☑** Color

- Black & Black Black & Red
- Black & Orange 🗖 Black & White
- Black & Yellow Black & Blue
- Black & Purple Black & Green

| SKU Name | HS Code | HTS Code | main Product info |           |           |           | Packing Logistics Details |             |           |           |           | Master Box Logistics Details |             |             |           |           |           |
|----------|---------|----------|-------------------|-----------|-----------|-----------|---------------------------|-------------|-----------|-----------|-----------|------------------------------|-------------|-------------|-----------|-----------|-----------|
| Laval    | 392690  | 39269090 | N.W<br>(gr)       | L<br>(mm) | W<br>(mm) | H<br>(mm) | G.W<br>(KG)               | N.W<br>(gr) | L<br>(mm) | W<br>(mm) | H<br>(mm) | Qty<br>Pcs                   | G.W<br>(Kg) | N.W<br>(Kg) | L<br>(Cm) | W<br>(Cm) | H<br>(Cm) |
|          |         |          | (91)              | (11111)   | (111111)  | (,        | (110)                     | (91)        | (11111)   | (111111)  | (111111)  | 1 03                         | (119)       | (119)       | (СП)      | (С111)    | (CIII)    |
|          |         |          | 82                | 140       | 10        | 203       | 0.098                     | 48          | 170       | 14        | 285       | 40                           | 3.9         | 3           | 34        | 26        | 23        |