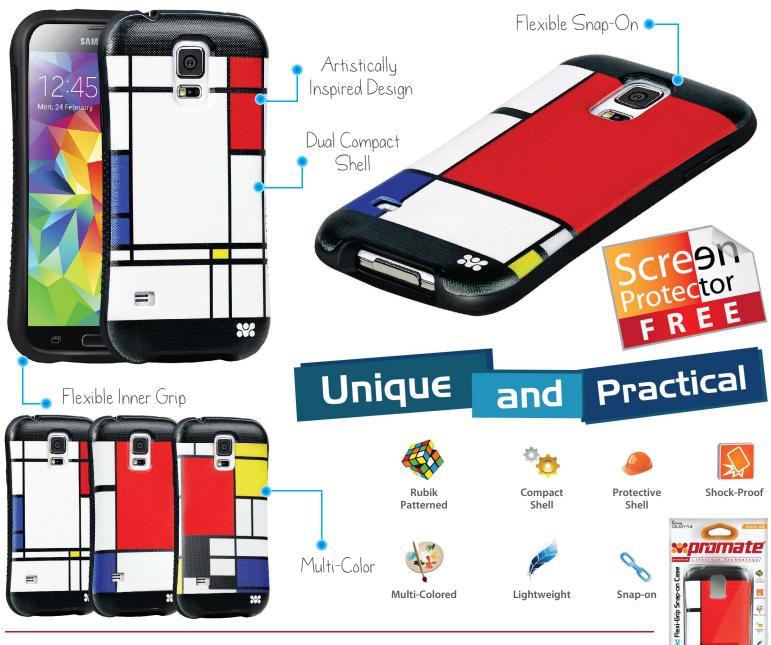

## Rubik Patterned Flexi-Grip Snap-on Case

Rubik-S5, an artistically designed Snap-On case for Samsung Galaxy S5 that offers protection against bumps and bruises due to accidental drops. Its ultra-slim profile adds minimal bulk to your Samsung Galaxy S5. The artistically designed surface provides an exquisite feel to your galaxy S5 and its snap on design provides easy removal and installation.