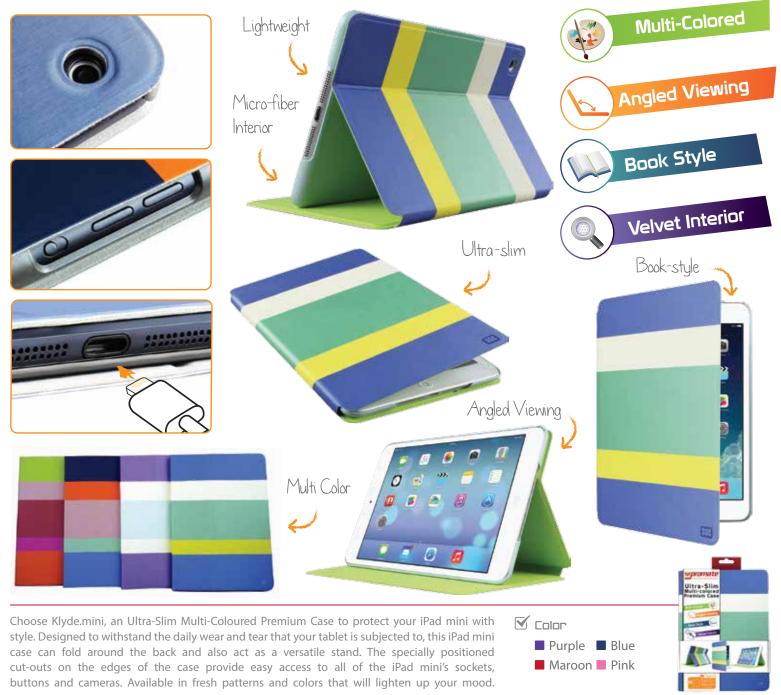

## Klyde mini

Ultra-Slim Multi-colored Premium Case

| SKU Name   | HS Code | HTS Code | main Product info |           |           |           | Packing Logistics Details |             |           |           |           | Master Box Logistics Details |             |             |           |           |           |
|------------|---------|----------|-------------------|-----------|-----------|-----------|---------------------------|-------------|-----------|-----------|-----------|------------------------------|-------------|-------------|-----------|-----------|-----------|
| Klyde.mini | TBD     | TBD      | N.W<br>(gr)       | L<br>(mm) | W<br>(mm) | H<br>(mm) | G.W<br>(KG)               | N.W<br>(gr) | L<br>(mm) | W<br>(mm) | H<br>(mm) | Qty<br>Pcs                   | G.W<br>(Kg) | N.W<br>(Kg) | L<br>(Cm) | W<br>(Cm) | H<br>(Cm) |
|            |         |          | 161               | 10        | 140       | 200       | TBD                       | TBD         | 20        | 142       | 202       | TBD                          | TBD         | TBD         | TBD       | TBD       | TBD       |

Compatibility <u>ÎPad mini</u> IPad mini Packing Contents
• Klyde.mini

Disclaimer: promate is a registered trademark of Promate Technologies. All other trademarks or trade names are the property of their respective owners.