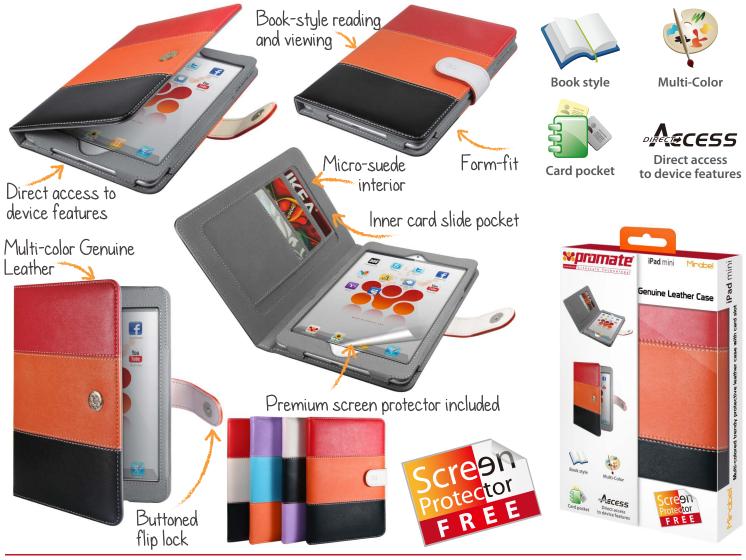

## Multi-colored trendy protective leather case with card slot

A unique design concept, the Mirabel is a multi- color stylish protective leather case for iPad mini. 🥑 Color Made from genuine leather and micro suede interior, the Mirabel provides complete protection and a classic fashion statement for the iPad mini. The versatile Mirabel also has inner card holders, a button flip lock for added security and a premium screen protector. Mirabel completes its use by offering an innovative book style reading and viewing feature.

- White/Black/Purple
- Purple/Blue/Orange
- Red/Orange/Black
- Red/White/Black

| SKU Name | HS Code | HTS Code | main Product info |           |           |           | Packing Logistics Details |             |           |           |           | Master Box Logistics Details |             |             |           |           |           |
|----------|---------|----------|-------------------|-----------|-----------|-----------|---------------------------|-------------|-----------|-----------|-----------|------------------------------|-------------|-------------|-----------|-----------|-----------|
| Mirabel  | 852990  | 85299090 | N.W<br>(gr)       | L<br>(mm) | W<br>(mm) | H<br>(mm) | G.W<br>(KG)               | N.W<br>(gr) | L<br>(mm) | W<br>(mm) | H<br>(mm) | Qty<br>Pcs                   | G.W<br>(Kg) | N.W<br>(Kg) | L<br>(Cm) | W<br>(Cm) | H<br>(Cm) |
|          |         |          | 150               | 205       | 145       | 18        | 0.35                      | 150         | 220       | 35        | 155       | 20                           | 7.5         | 7.2         | 40        | 35        | 28        |