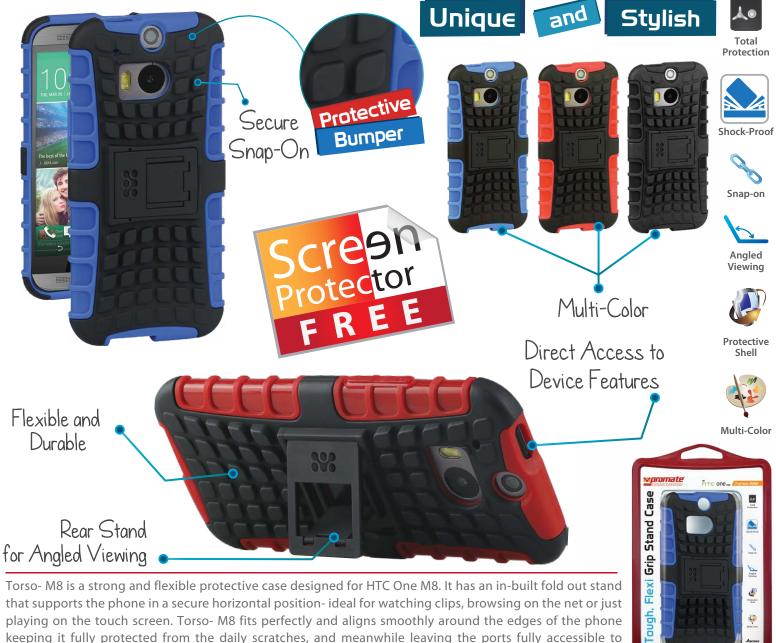

## Tough, Flexi Grip Stand Case

that supports the phone in a secure horizontal position- ideal for watching clips, browsing on the net or just playing on the touch screen. Torso- M8 fits perfectly and aligns smoothly around the edges of the phone keeping it fully protected from the daily scratches, and meanwhile leaving the ports fully accessible to charge your phone, listen to music or simply to take pictures of whatever you like to do. Torso- M8 is the multifunctional case protecting your phone with style.