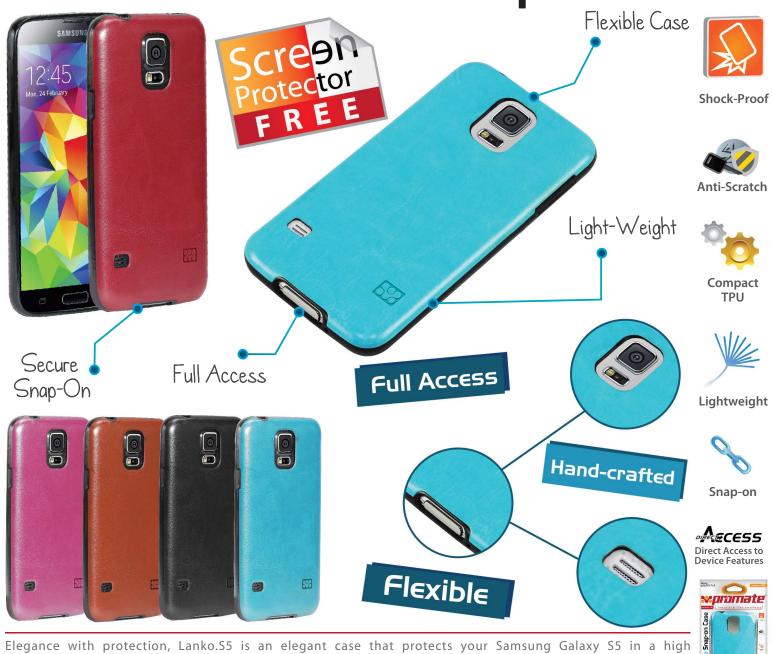

## Leather Flexible Snap-on Case

quality polycarbonate shell wrapped in hand-crafted leather. This durable case snaps on the back of your Smartphone keeping a slim form factor while protecting against bumps and scratches. Lanko.S5 is customized to provide full access to ports, buttons and Cameras on your smartphone.

Samsung GALAXY 5 Packing Contents

Lanko-S5

**S** Color

■ Black ■ Brown

Pink Blue