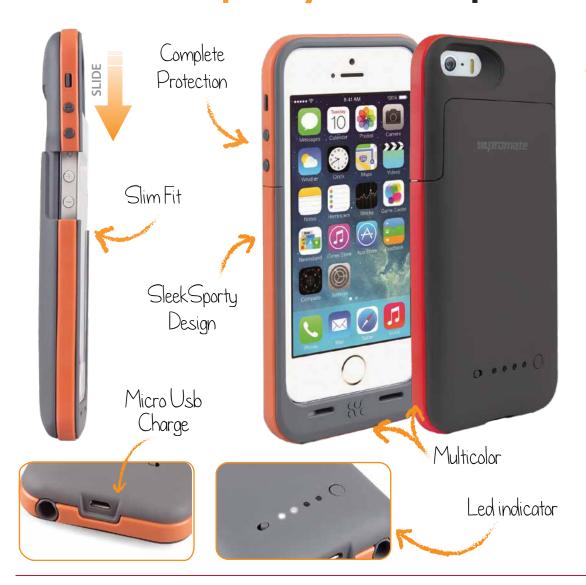

## Premium Sporty Back-up Battery Case

*kpromate*\*

te.net Lifestyle Technology)

Over-charge Protection

**Short-Circuit** Protection

**Smart LED** 

360 hrs Standby

Talk time

13 hrs Video

30 hrs Music

Get plenty of on-the-go power anytime with this sporty, lightweight on the go charging case designed for iPhone 5 & 5s! This stylish and sporty rechargeable external battery case adds up to 100% additional battery charge while its rubber finish and funky outer band yield unmatched style and protection to complement your iPhone.