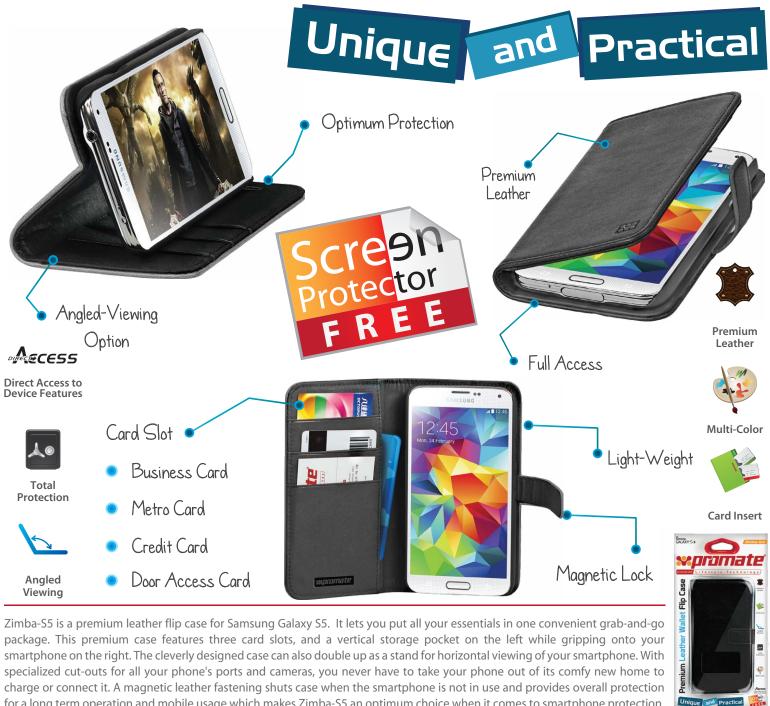

## Premium Leather Wallet Flip Case

for a long term operation and mobile usage which makes Zimba-S5 an optimum choice when it comes to smartphone protection.

| SKU Name       | HS Code  | HTS Code | main Product info |           |           | Packing Logistics Details |             |                |           |           | Master Box Logistics Details |            |                 |             |           |           |           |
|----------------|----------|----------|-------------------|-----------|-----------|---------------------------|-------------|----------------|-----------|-----------|------------------------------|------------|-----------------|-------------|-----------|-----------|-----------|
| Zimba-S5       | 851890   | 85189000 | N.W<br>(g)        | L<br>(mm) | W<br>(mm) | H<br>(mm)                 | G.W<br>(kg) | N.W<br>(g)     | L<br>(mm) | W<br>(mm) | H<br>(mm)                    | Qty<br>Pcs | G.W<br>(kg)     | N.W<br>(kg) | L<br>(cm) | W<br>(cm) | H<br>(cm) |
|                |          |          | 57                | 17        | 83        | 145                       | TBD         | TBD            | 22        | 120       | 230                          | 40         | TBD             | TBD         | 45        | 27        | 29        |
| <b>H</b> Compa | tibility |          |                   | Раск      | ing Co    | ntents                    |             | ☑ Color        |           |           |                              |            | i Certification |             |           |           |           |
| FOR<br>Samsung |          | Zimba-S5 |                   |           |           |                           |             | ■ Black ■ Grey |           |           |                              |            |                 |             |           |           |           |